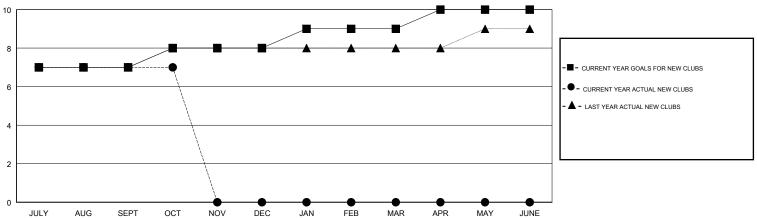

#### GOALS AND ACTUAL NEW CLUBS CUMULATIVE

| - ● - MEMBER GROWTH ACTUAL - ▲ - LAST YEAR MEMBERSHIP ACTUAL |
|--------------------------------------------------------------|
| - A - LACT VEAD MEMBERSHIP ACTUAL                            |
| - A - LAST TEAR MEMBERSHIP ACTUAL                            |
|                                                              |
|                                                              |