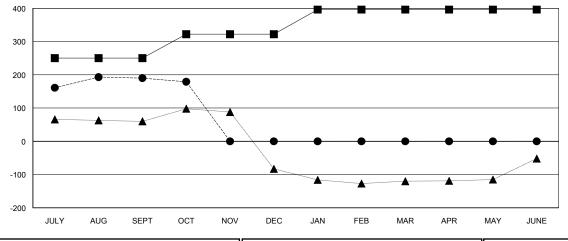

#### GOALS AND ACTUAL NEW CLUBS CUMULATIVE

| - ● - MEMBER GROWTH ACTUAL - ▲ - LAST YEAR MEMBERSHIP ACTUAL |
|--------------------------------------------------------------|
| - A - LACT VEAD MEMBERSHIP ACTUAL                            |
| - A - LAST TEAR MEMBERSHIP ACTUAL                            |
|                                                              |
|                                                              |